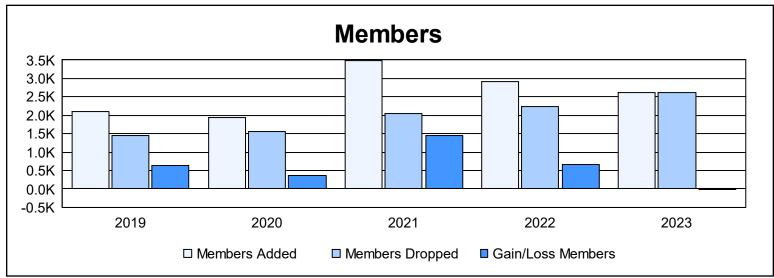

| Year      | New<br>Clubs | Dropped<br>Clubs | Gain/<br>Loss<br>Clubs | New<br>Members | Charter<br>Members | Reinstate<br>Members | Transfer<br>Members | Total<br>Member<br>Added | Total<br>Members<br>Dropped | Gain/<br>Loss<br>Members |
|-----------|--------------|------------------|------------------------|----------------|--------------------|----------------------|---------------------|--------------------------|-----------------------------|--------------------------|
| 2018-2019 | 39           | 26               | 13                     | 1,037          | 927                | 110                  | 20                  | 2,094                    | 1,455                       | 639                      |
| 2019-2020 | 30           | 8                | 22                     | 962            | 814                | 137                  | 16                  | 1,929                    | 1,561                       | 368                      |
| 2020-2021 | 63           | 20               | 43                     | 1,819          | 1,542              | 82                   | 47                  | 3,490                    | 2,043                       | 1,447                    |
| 2021-2022 | 44           | 12               | 32                     | 1,678          | 1,111              | 102                  | 28                  | 2,919                    | 2,244                       | 675                      |
| 2022-2023 | 42           | 32               | 10                     | 1,205          | 1,123              | 221                  | 66                  | 2,615                    | 2,630                       | -15                      |
| Average   | 44           | 20               | 24                     | 1,340          | 1,103              | 130                  | 35                  | 2,609                    | 1,987                       | 623                      |