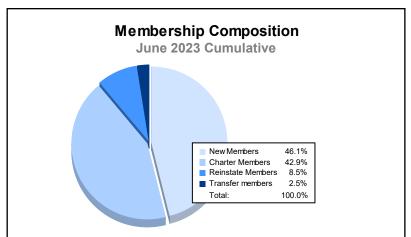

| Year      | New<br>Clubs | Dropped<br>Clubs | Gain/<br>Loss<br>Clubs | New<br>Members | Charter<br>Members | Reinstate<br>Members | Transfer<br>Members | Total<br>Member<br>Added | Total<br>Members<br>Dropped | Gain/<br>Loss<br>Members |
|-----------|--------------|------------------|------------------------|----------------|--------------------|----------------------|---------------------|--------------------------|-----------------------------|--------------------------|
| 2018-2019 | 39           | 26               | 13                     | 1,037          | 927                | 110                  | 20                  | 2,094                    | 1,455                       | 639                      |
| 2019-2020 | 30           | 8                | 22                     | 962            | 814                | 137                  | 16                  | 1,929                    | 1,561                       | 368                      |
| 2020-2021 | 63           | 20               | 43                     | 1,819          | 1,542              | 82                   | 47                  | 3,490                    | 2,043                       | 1,447                    |
| 2021-2022 | 44           | 12               | 32                     | 1,678          | 1,111              | 102                  | 28                  | 2,919                    | 2,244                       | 675                      |
| 2022-2023 | 42           | 32               | 10                     | 1,205          | 1,123              | 221                  | 66                  | 2,615                    | 2,630                       | -15                      |
| Average   | 44           | 20               | 24                     | 1,340          | 1,103              | 130                  | 35                  | 2,609                    | 1,987                       | 623                      |