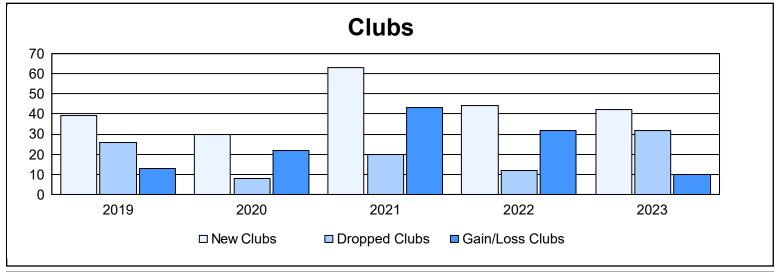

| Year      | New<br>Clubs | Dropped<br>Clubs | Gain/<br>Loss<br>Clubs | New<br>Members | Charter<br>Members | Reinstate<br>Members | Transfer<br>Members | Total<br>Member<br>Added | Total<br>Members<br>Dropped | Gain/<br>Loss<br>Members |
|-----------|--------------|------------------|------------------------|----------------|--------------------|----------------------|---------------------|--------------------------|-----------------------------|--------------------------|
| 2018-2019 | 39           | 26               | 13                     | 1,037          | 927                | 110                  | 20                  | 2,094                    | 1,455                       | 639                      |
| 2019-2020 | 30           | 8                | 22                     | 962            | 814                | 137                  | 16                  | 1,929                    | 1,561                       | 368                      |
| 2020-2021 | 63           | 20               | 43                     | 1,819          | 1,542              | 82                   | 47                  | 3,490                    | 2,043                       | 1,447                    |
| 2021-2022 | 44           | 12               | 32                     | 1,678          | 1,111              | 102                  | 28                  | 2,919                    | 2,244                       | 675                      |
| 2022-2023 | 42           | 32               | 10                     | 1,205          | 1,123              | 221                  | 66                  | 2,615                    | 2,630                       | -15                      |
| Average   | 44           | 20               | 24                     | 1,340          | 1,103              | 130                  | 35                  | 2,609                    | 1,987                       | 623                      |